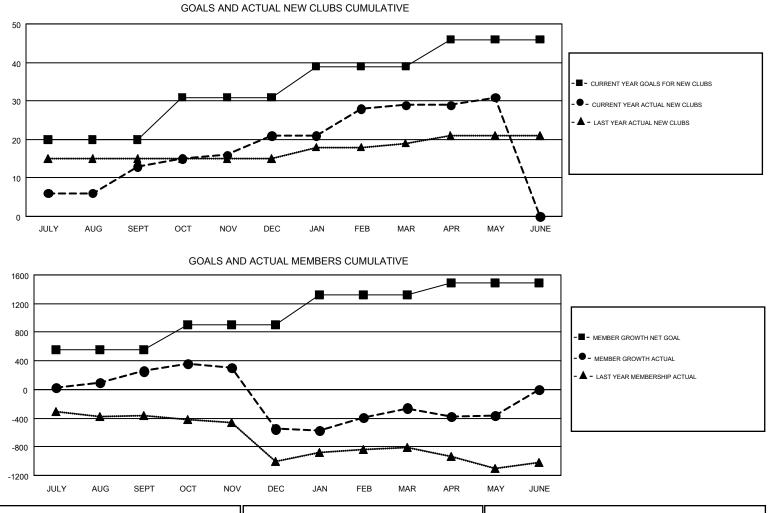

#### GMT: VENKATA S RAJU DANTULURI

| Clubs         |               |           |               | Members               |                           |                         |                                                    |  |
|---------------|---------------|-----------|---------------|-----------------------|---------------------------|-------------------------|----------------------------------------------------|--|
|               | RESULTS FOR   | 2018-2019 |               | RESULTS FOR 2018-2019 |                           |                         |                                                    |  |
| QUARTER       | NEW CLUB GOAL | NEW CLUBS | DROPPED CLUBS | QUARTER               | MEMBER GROWTH NET<br>GOAL | MEMBER GROWTH<br>ACTUAL | DROPPED<br>MEMBERS ACTUAL<br>(including transfers) |  |
| JULY/AUG/SEPT | 20            | 13        | 1             | JULY/AUG/SEPT         | 550                       | 569                     | 280                                                |  |
| OCT/NOV/DEC   | 11            | 8         | 25            | OCT/NOV/DEC           | 350                       | 551                     | 1,248                                              |  |
| JAN/FEB/MAR   | 8             | 8         | 4             | JAN/FEB/MAR           | 425                       | 493                     | 157                                                |  |
| APR/MAY/JUNE  | 7             | 2         | 1             | APR/MAY/JUNE          | 158                       | 514                     | 595                                                |  |

| DROPPED CLUBS: 31                 |       | 180 CLUBS OF 452 ADDED 1 OR MORE | GENDER DISTRIBUTION        |                 |       |
|-----------------------------------|-------|----------------------------------|----------------------------|-----------------|-------|
|                                   |       | NEW MEMBERS                      | MALE                       | 12,382 (81.29%) |       |
|                                   |       |                                  | FEMALE                     | 2,849 (18.71%)  |       |
| DROPPED MEMBERS                   |       |                                  |                            |                 |       |
| DECEASED                          | 30    | CLICK HERE FOR CUMULATIVE        | TOTAL FAMILY UNIT MEMBERS  |                 | 4,745 |
| CLUB CANCELLED 914<br>OTHER 1,335 |       | MEMBERSHIP DATA                  | FAMILY MEMBERS PAYING HALF |                 |       |
|                                   |       |                                  |                            |                 | 2,877 |
| TOTAL                             | 2,279 |                                  |                            |                 |       |